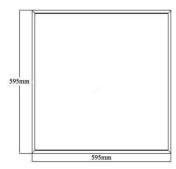

### 40W backlit Panel light specification

Size:595X595X37mm

Power: 40w

Lumen: 5600lm

Efficacy: 140 lm/w

SMD 2835 LED source:

Material: Aluminum + PMMA

Driver: **TUV CE** 