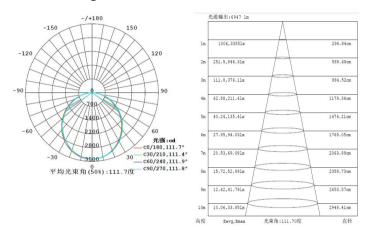

## 40W Backlit LED Panel Data sheet





#### **Features**

High luminous efficiency technology No flicker design

Grove backboard design

High CRI: Ra>80 UGR: ≤17 PF: >0.95

### 40W backlit Panel light specification

Size:595X595X37mm

Power: 40w

Lumen: 5600lm

Efficacy: 140 lm/w

SMD 2835 LED source:

Material: Aluminum + PMMA

Driver: **TUV CE** 

CRI: > 80Ra

Power factor: >0.95

UGR: ≤17

Flicker: No flicker

Input voltage: AC85-265v

Color temerature: 2700-6500k

LED life time: 50000hour

Warranty: 5 Years

package: 6pcs/CT

packing size: 650x140x850mm

# **C** ∈ RoHS

### Light distribution curve



### 3 options of Installation



Surfaced Recessed Suspended

Contact us: Tel:+86-755-83984608

Email: Billyzh@alflite.com

Specifications above are for reference only and may vary without prior notice